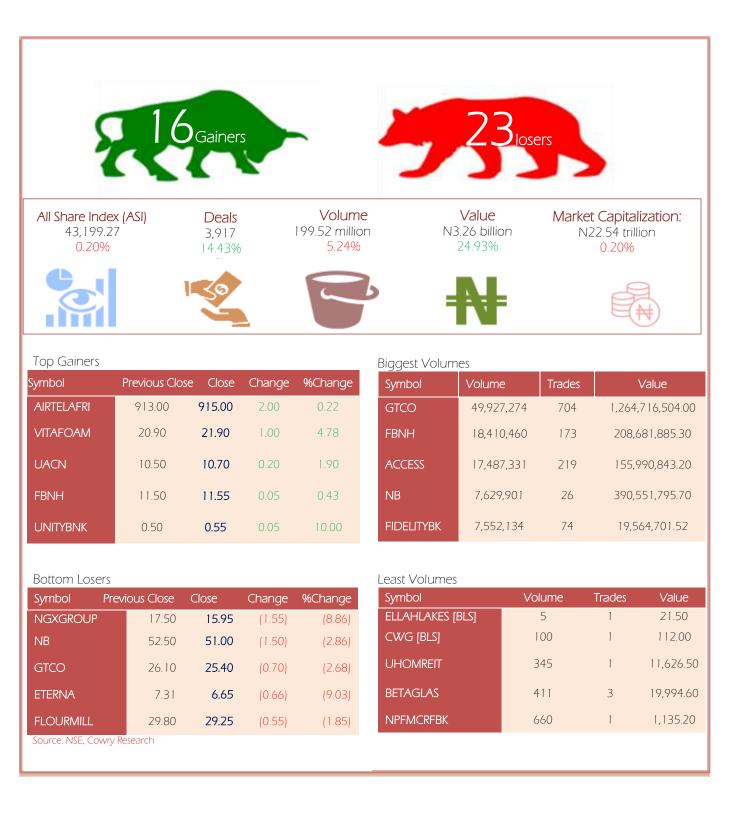

MPR: 11.50% Oct'21 Inflation Rate: 15.99% Q2 2021 Real GDP: 5.01%





| Symbol            | P. Close | High   | Low    | Close        | Change | %Change | Trades  | Volume     | Value            |
|-------------------|----------|--------|--------|--------------|--------|---------|---------|------------|------------------|
| ABBEYBDS [BLS]    | 0.95     | 0.95   | 0.95   | 0.95         | 0.00   | 0.00    | 1       | 800        | 688.00           |
| ABCTRANS          | 0.31     | 0.30   | 0.30   | 0.30         | (0.01) | (3.23)  | 11      | 562,605    | 168,891.50       |
| ACADEMY           | 0.36     | 0.36   | 0.36   | 0.36         | 0.00   | 0.00    | 9       | 45,051     | 17,569.89        |
| ACCESS            | 9.1      | 9.1    | 8.7    | 9.00         | (0.10) | (1.10)  | 219     | 17,487,331 | 155,990,843.20   |
| AFRIPRUD          | 6.30     | 6